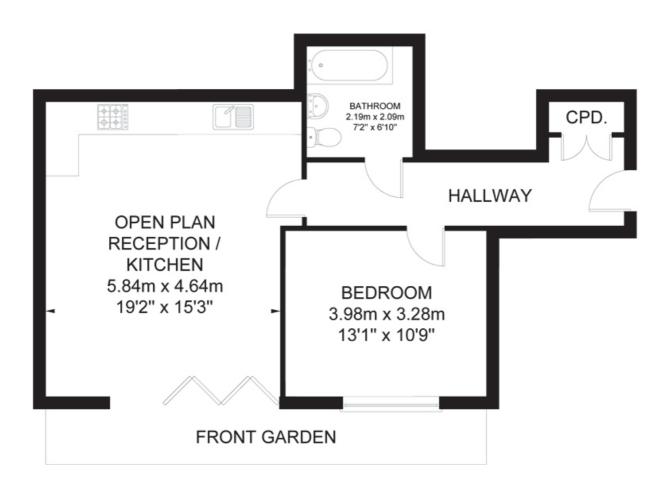

FLAT 2 723-733 CRANBROOK ROAD

TOTAL FLOOR AREA 51.7 SQ. M. (557 SQ. FT.) APPROX. THIS PLAN IS FOR ILLUSTRATION PURPOSES ONLY AND MAY NOT BE REPRESENTATIVE OF THE PROPERTY. NOT TO SCALE.