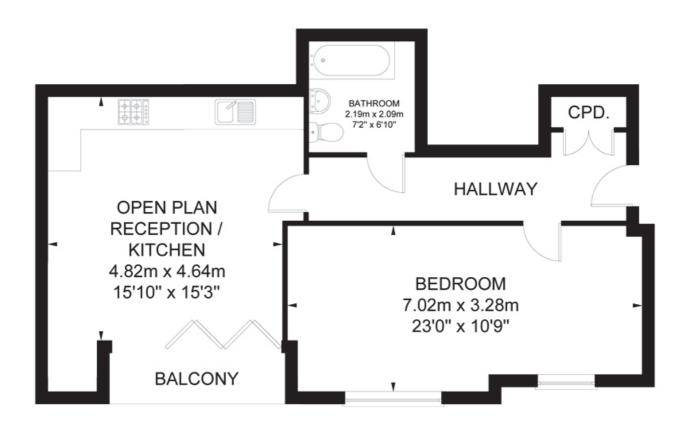

## FLAT 3 723-733 CRANBROOK ROAD

TOTAL FLOOR AREA 62 SQ. M. (667 SQ. FT.) APPROX. THIS PLAN IS FOR ILLUSTRATION PURPOSES ONLY AND MAY NOT BE REPRESENTATIVE OF THE PROPERTY. NOT TO SCALE.

FLAT 4 723-733 CRANBROOK ROAD

TOTAL FLOOR AREA 62.2 SQ. M. (670 SQ. FT.) APPROX. THIS PLAN IS FOR ILLUSTRATION PURPOSES ONLY AND MAY NOT BE REPRESENTATIVE OF THE PROPERTY. NOT TO SCALE.

FLAT 5 723-733 CRANBROOK ROAD

TOTAL FLOOR AREA 61.2 SQ. M. (658 SQ. FT.) APPROX. THIS PLAN IS FOR ILLUSTRATION PURPOSES ONLY AND MAY NOT BE REPRESENTATIVE OF THE PROPERTY. NOT TO SCALE.