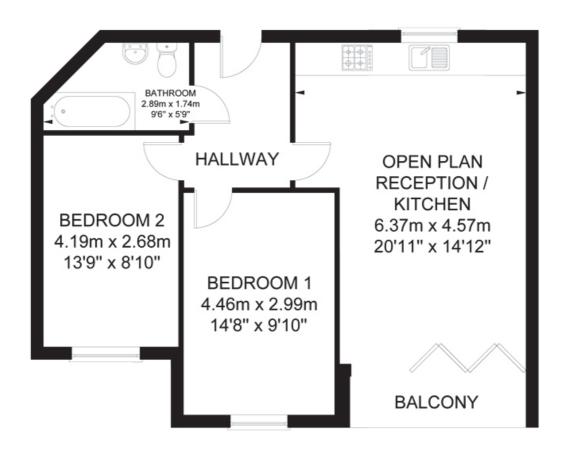

FLAT 2 723-733 CRANBROOK ROAD

TOTAL FLOOR AREA 51.7 SQ. M. (557 SQ. FT.) APPROX. THIS PLAN IS FOR ILLUSTRATION PURPOSES ONLY AND MAY NOT BE REPRESENTATIVE OF THE PROPERTY. NOT TO SCALE.