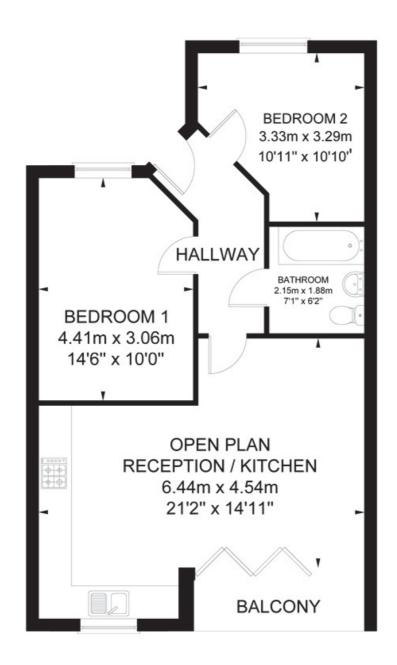

## FLAT 3 723-733 CRANBROOK ROAD

TOTAL FLOOR AREA 62 SQ. M. (667 SQ. FT.) APPROX. THIS PLAN IS FOR ILLUSTRATION PURPOSES ONLY AND MAY NOT BE REPRESENTATIVE OF THE PROPERTY. NOT TO SCALE.

FLAT 4 723-733 CRANBROOK ROAD