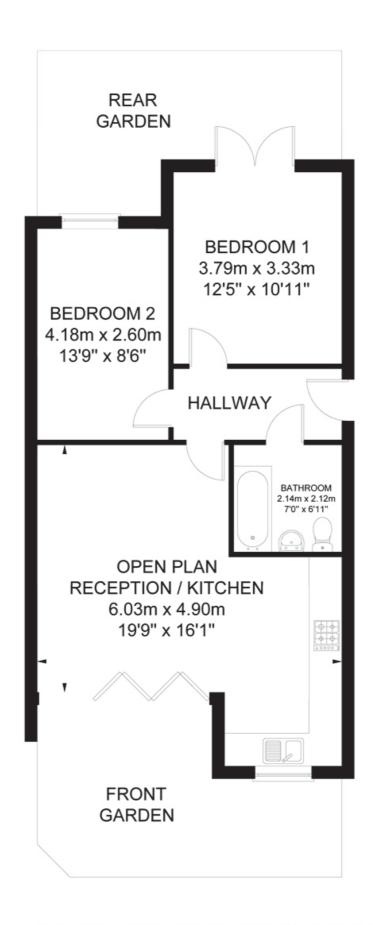

## FLOOR PLANS

VISHNU HOMES

FLAT 1 723-733 CRANBROOK ROAD

TOTAL FLOOR AREA 62.5 SQ. M. (673 SQ. FT.) APPROX. THIS PLAN IS FOR ILLUSTRATION PURPOSES ONLY AND MAY NOT BE REPRESENTATIVE OF THE PROPERTY. NOT TO SCALE.