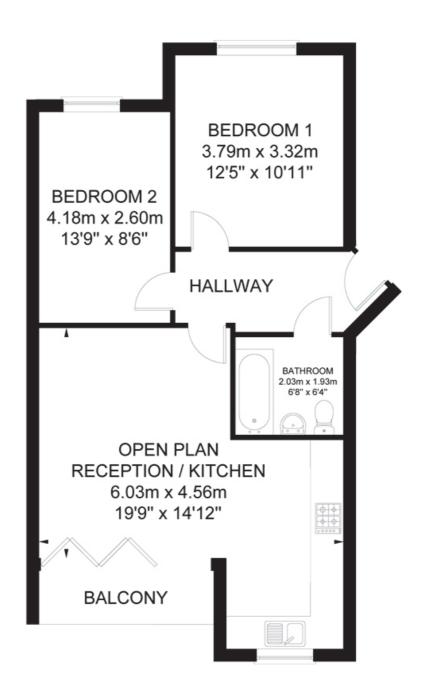

## FLAT 3 723-733 CRANBROOK ROAD

TOTAL FLOOR AREA 62 SQ. M. (667 SQ. FT.) APPROX. THIS PLAN IS FOR ILLUSTRATION PURPOSES ONLY AND MAY NOT BE REPRESENTATIVE OF THE PROPERTY. NOT TO SCALE.

FLAT 4 723-733 CRANBROOK ROAD