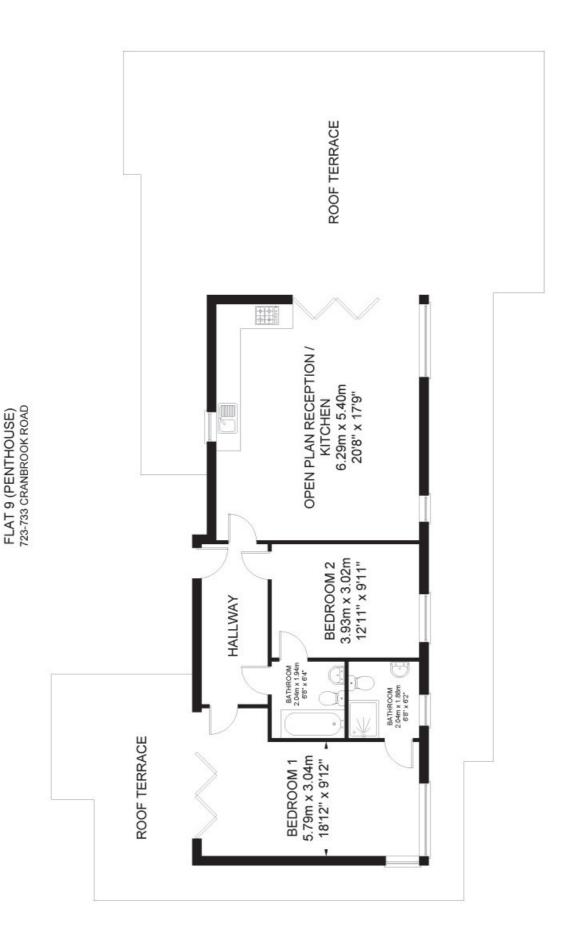

TOTAL FLOOR AREA 82.7 SQ. M. (890 SQ. FT.) APPROX. THIS PLAN IS FOR ILLUSTRATION PURPOSES ONLY AND MAY NOT BE REPRESENTATIVE OF THE PROPERTY. NOT TO SCALE.

FLAT 10 723-733 CRANBROOK ROAD

TOTAL FLOOR AREA 60.5 SQ. M. (651 SQ. FT.) APPROX. THIS PLAN IS FOR ILLUSTRATION PURPOSES ONLY AND MAY NOT BE REPRESENTATIVE OF THE PROPERTY. NOT TO SCALE.