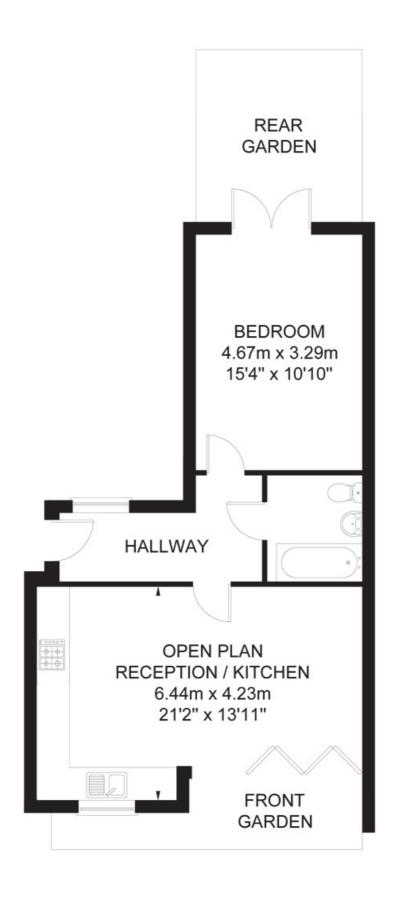

FLAT 2 723-733 CRANBROOK ROAD

TOTAL FLOOR AREA 51.7 SQ. M. (557 SQ. FT.) APPROX. THIS PLAN IS FOR ILLUSTRATION PURPOSES ONLY AND MAY NOT BE REPRESENTATIVE OF THE PROPERTY. NOT TO SCALE.