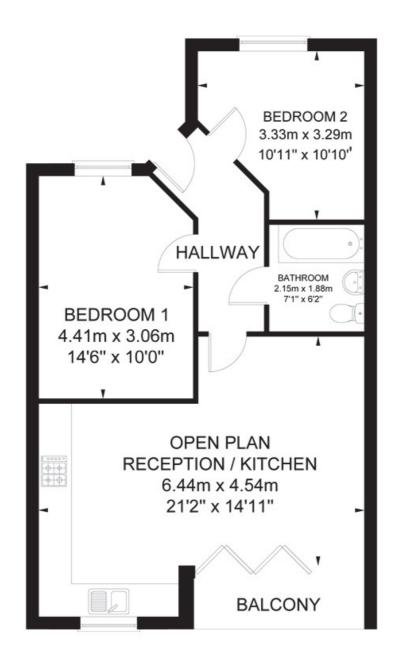

## FLAT 3 723-733 CRANBROOK ROAD

TOTAL FLOOR AREA 62 SQ. M. (667 SQ. FT.) APPROX. THIS PLAN IS FOR ILLUSTRATION PURPOSES ONLY AND MAY NOT BE REPRESENTATIVE OF THE PROPERTY. NOT TO SCALE.

FLAT 4 723-733 CRANBROOK ROAD

TOTAL FLOOR AREA 62.2 SQ. M. (670 SQ. FT.) APPROX. THIS PLAN IS FOR ILLUSTRATION PURPOSES ONLY AND MAY NOT BE REPRESENTATIVE OF THE PROPERTY. NOT TO SCALE.

FLAT 5 723-733 CRANBROOK ROAD

TOTAL FLOOR AREA 61.2 SQ. M. (658 SQ. FT.) APPROX. THIS PLAN IS FOR ILLUSTRATION PURPOSES ONLY AND MAY NOT BE REPRESENTATIVE OF THE PROPERTY. NOT TO SCALE.