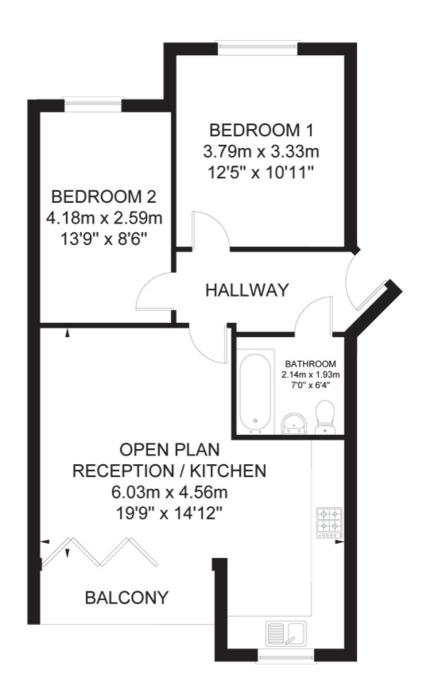

## FLOOR PLANS

VISHNU HOMES

FLAT 1 723-733 CRANBROOK ROAD

TOTAL FLOOR AREA 62.5 SQ. M. (673 SQ. FT.) APPROX. THIS PLAN IS FOR ILLUSTRATION PURPOSES ONLY AND MAY NOT BE REPRESENTATIVE OF THE PROPERTY. NOT TO SCALE.