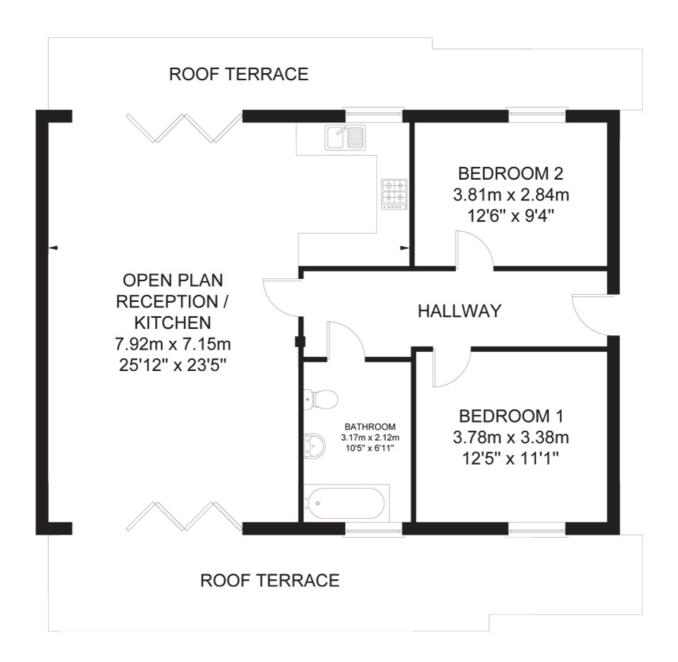

## FLAT 14 (PENTHOUSE) 723-733 CRANBROOK ROAD

TOTAL FLOOR AREA 87.7 SQ. M. (943 SQ. FT.) APPROX. THIS PLAN IS FOR ILLUSTRATION PURPOSES ONLY AND MAY NOT BE REPRESENTATIVE OF THE PROPERTY. NOT TO SCALE.