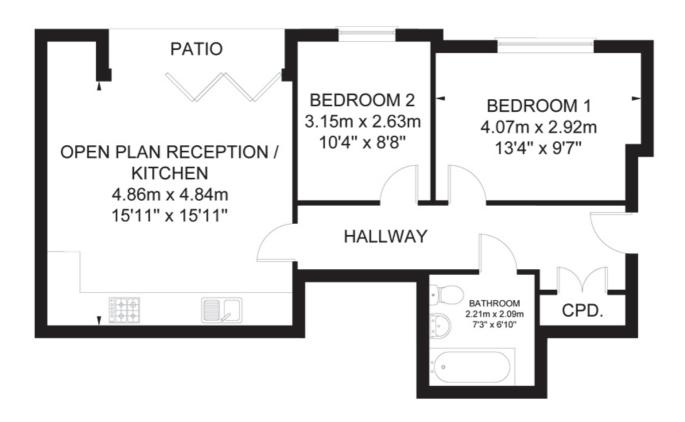

## FLOOR PLANS

VISHNU HOMES

FLAT 1 723-733 CRANBROOK ROAD

TOTAL FLOOR AREA 62.5 SQ. M. (673 SQ. FT.) APPROX. THIS PLAN IS FOR ILLUSTRATION PURPOSES ONLY AND MAY NOT BE REPRESENTATIVE OF THE PROPERTY. NOT TO SCALE.