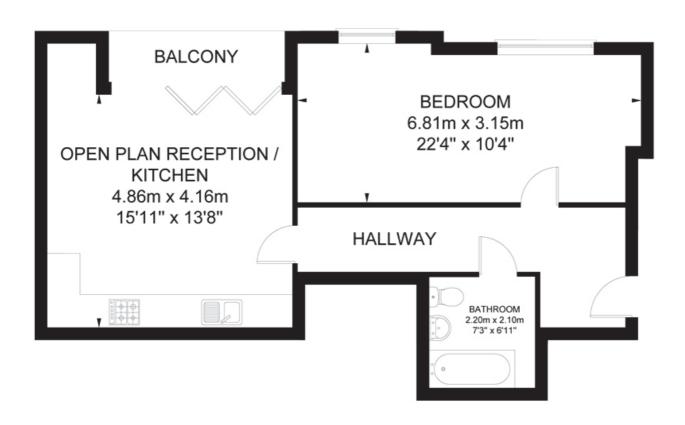

## FLAT 3 723-733 CRANBROOK ROAD

TOTAL FLOOR AREA 62 SQ. M. (667 SQ. FT.) APPROX. THIS PLAN IS FOR ILLUSTRATION PURPOSES ONLY AND MAY NOT BE REPRESENTATIVE OF THE PROPERTY. NOT TO SCALE.

FLAT 4 723-733 CRANBROOK ROAD